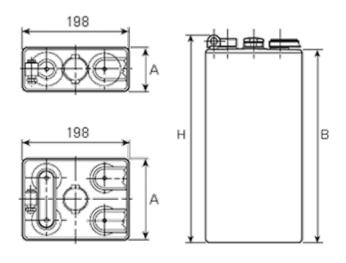

## **Additional information**

| Brand              | Pegasus                                                                                                                                                                                                                            |
|--------------------|------------------------------------------------------------------------------------------------------------------------------------------------------------------------------------------------------------------------------------|
| Range              | DIN Standard – Wet<br>Vented 2 Volt Cell                                                                                                                                                                                           |
| Volts              | 2                                                                                                                                                                                                                                  |
| Number of plates   | 2                                                                                                                                                                                                                                  |
| Cap [C5 Ah]        | 200                                                                                                                                                                                                                                |
| Weight             | 12.8 kg                                                                                                                                                                                                                            |
| Length             | 47 mm                                                                                                                                                                                                                              |
| Width              | 198 mm                                                                                                                                                                                                                             |
| Height             | 490 mm                                                                                                                                                                                                                             |
| Terminal Type      | FM10                                                                                                                                                                                                                               |
| Technology         | WET – tubular plate                                                                                                                                                                                                                |
| Guarantee/Warranty | BSH Vented British<br>Standard (BS) and DIN<br>Batteries (1500 cycles,<br>4 years, 3+1) We will<br>replace or repair any<br>cell that due to a<br>manufacturing defect<br>fails to give 80% of the<br>rated capacity shown in<br>o |