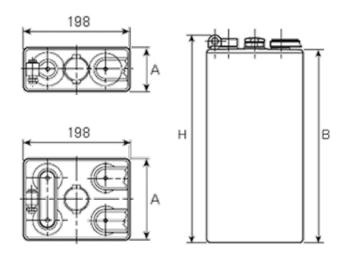

## **Additional information**

| Brand              | Pegasus                                                                                                                                                                                                 |
|--------------------|---------------------------------------------------------------------------------------------------------------------------------------------------------------------------------------------------------|
| Range              | DIN Standard – Wet<br>Vented 2 Volt Cell                                                                                                                                                                |
| Volts              | 2                                                                                                                                                                                                       |
| Number of plates   | 2                                                                                                                                                                                                       |
| Cap [C5 Ah]        | 210                                                                                                                                                                                                     |
| Weight             | 13.2 kg                                                                                                                                                                                                 |
| Length             | 47 mm                                                                                                                                                                                                   |
| Width              | 198 mm                                                                                                                                                                                                  |
| Height             | 510 mm                                                                                                                                                                                                  |
| Terminal Type      | FM10                                                                                                                                                                                                    |
| Technology         | WET – tubular plate                                                                                                                                                                                     |
| Guarantee/Warranty | BSH Vented British Standard (BS) and DIN Batteries (1500 cycles, 4 years, 3+1) We will replace or repair any cell that due to a manufacturing defect fails to give 80% of the rated capacity shown in o |