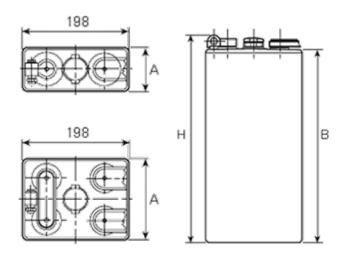

## **Additional information**

| Brand              | Pegasus                                                                                                                                                                                                                            |
|--------------------|------------------------------------------------------------------------------------------------------------------------------------------------------------------------------------------------------------------------------------|
| Range              | DIN Standard – Wet<br>Vented 2 Volt Cell                                                                                                                                                                                           |
| Volts              | 2                                                                                                                                                                                                                                  |
| Number of plates   | 2                                                                                                                                                                                                                                  |
| Cap [C5 Ah]        | 230                                                                                                                                                                                                                                |
| Weight             | 13.5 kg                                                                                                                                                                                                                            |
| Length             | 47 mm                                                                                                                                                                                                                              |
| Width              | 198 mm                                                                                                                                                                                                                             |
| Height             | 530 mm                                                                                                                                                                                                                             |
| Terminal Type      | FM10                                                                                                                                                                                                                               |
| Technology         | WET – tubular plate                                                                                                                                                                                                                |
| Guarantee/Warranty | BSH Vented British<br>Standard (BS) and DIN<br>Batteries (1500 cycles,<br>4 years, 3+1) We will<br>replace or repair any<br>cell that due to a<br>manufacturing defect<br>fails to give 80% of the<br>rated capacity shown in<br>o |

## **DIN Standard 2 Volt Cells**

All our traction battery cells come in 3 formats, DIN Standard being one of them. These cells are all the same width with multiple height, length & weight specifications to enable a perfect fit for a range of applications.