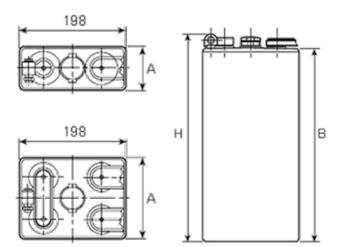

## **Additional information**

| Brand              | Pegasus                                                                                                                                                                                                                            |
|--------------------|------------------------------------------------------------------------------------------------------------------------------------------------------------------------------------------------------------------------------------|
| Range              | DIN Standard – Wet<br>Vented 2 Volt Cell                                                                                                                                                                                           |
| Volts              | 2                                                                                                                                                                                                                                  |
| Number of plates   | 2                                                                                                                                                                                                                                  |
| Cap [C5 Ah]        | 280                                                                                                                                                                                                                                |
| Weight             | 16.6 kg                                                                                                                                                                                                                            |
| Length             | 47 mm                                                                                                                                                                                                                              |
| Width              | 198 mm                                                                                                                                                                                                                             |
| Height             | 690 mm                                                                                                                                                                                                                             |
| Terminal Type      | FM10                                                                                                                                                                                                                               |
| Technology         | WET – tubular plate                                                                                                                                                                                                                |
| Guarantee/Warranty | BSH Vented British<br>Standard (BS) and DIN<br>Batteries (1500 cycles,<br>4 years, 3+1) We will<br>replace or repair any<br>cell that due to a<br>manufacturing defect<br>fails to give 80% of the<br>rated capacity shown in<br>o |

## **DIN Standard 2 Volt Cells**

All our traction battery cells come in 3 formats, DIN Standard being one of them. These cells are all the same width with multiple height, length & weight specifications to enable a perfect fit for a range of applications.