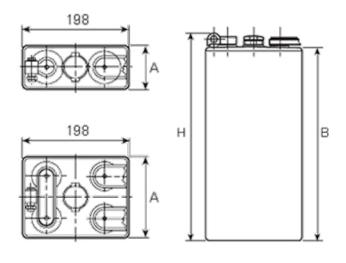

## **Additional information**

| Brand              | Pegasus                                                                  |
|--------------------|--------------------------------------------------------------------------|
| Range              | DIN Standard – GEL –<br>2 Volt Cell                                      |
| Volts              | 2                                                                        |
| Number of plates   | 2                                                                        |
| Cap [C5 Ah]        | 110                                                                      |
| Weight             | 8.9 kg                                                                   |
| Length             | 47 mm                                                                    |
| Width              | 198 mm                                                                   |
| Height             | 342 mm                                                                   |
| Terminal Type      | FM10                                                                     |
| Technology         | GEL                                                                      |
| Guarantee/Warranty | PzV PzVBS Valve<br>Regulated Batteries<br>(1200 cycles, 3 years,<br>1+2) |