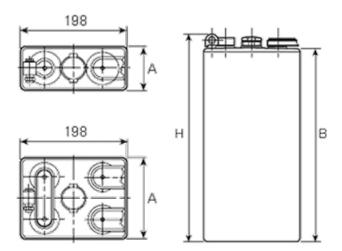

## **Additional information**

| Brand              | Pegasus                                                                  |
|--------------------|--------------------------------------------------------------------------|
| Range              | DIN Standard – GEL –<br>2 Volt Cell                                      |
| Volts              | 2                                                                        |
| Number of plates   | 2                                                                        |
| Cap [C5 Ah]        | 140                                                                      |
| Weight             | 11 kg                                                                    |
| Length             | 47 mm                                                                    |
| Width              | 198 mm                                                                   |
| Height             | 402 mm                                                                   |
| Terminal Type      | FM10                                                                     |
| Technology         | GEL                                                                      |
| Guarantee/Warranty | PzV PzVBS Valve<br>Regulated Batteries<br>(1200 cycles, 3 years,<br>1+2) |
|                    |                                                                          |

## **DIN Standard 2 Volt Cells (GEL)**

All our traction battery cells come in 3 formats, GEL Standard being one of them. These cells are all the same width with multiple height, length & weight specifications to enable a perfect fit for a range of standard & renewable/green applications.