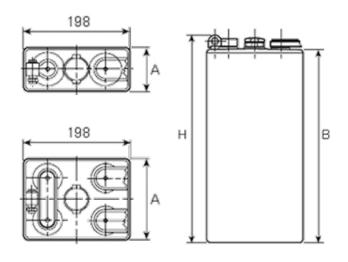

## **Additional information**

| Description        |                                                                          |
|--------------------|--------------------------------------------------------------------------|
| Brand              | Pegasus                                                                  |
| Range              | DIN Standard – GEL –                                                     |
|                    | 2 Volt Cell                                                              |
| Volts              | 2                                                                        |
| Number of plates   | 2                                                                        |
| Cap [C5 Ah]        | 160                                                                      |
| Weight             | 13 kg                                                                    |
| Length             | 47 mm                                                                    |
| Width              | 198 mm                                                                   |
| Height             | 462 mm                                                                   |
| Terminal Type      | FM10                                                                     |
| Technology         | GEL                                                                      |
| Guarantee/Warranty | PzV PzVBS Valve<br>Regulated Batteries<br>(1200 cycles, 3 years,<br>1+2) |