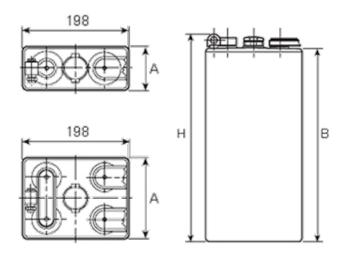

## **Additional information**

| Brand              | Pegasus                                                                  |
|--------------------|--------------------------------------------------------------------------|
| Range              | DIN Standard – GEL –<br>2 Volt Cell                                      |
| Volts              | 2                                                                        |
| Number of plates   | 2                                                                        |
| Cap [C5 Ah]        | 190                                                                      |
| Weight             | 13.5 kg                                                                  |
| Length             | 47 mm                                                                    |
| Width              | 198 mm                                                                   |
| Height             | 525 mm                                                                   |
| Terminal Type      | FM10                                                                     |
| Technology         | GEL                                                                      |
| Guarantee/Warranty | PzV PzVBS Valve<br>Regulated Batteries<br>(1200 cycles, 3 years,<br>1+2) |