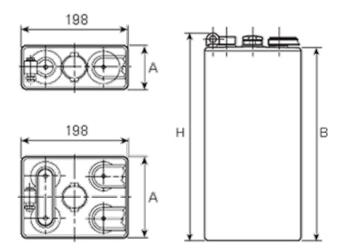

## **Additional information**

| Brand              | Pegasus                                                                  |
|--------------------|--------------------------------------------------------------------------|
| Range              | DIN Standard – GEL –<br>2 Volt Cell                                      |
| Volts              | 2                                                                        |
| Number of plates   | 2                                                                        |
| Cap [C5 Ah]        | 200                                                                      |
| Weight             | 15.2 kg                                                                  |
| Length             | 47 mm                                                                    |
| Width              | 198 mm                                                                   |
| Height             | 553 mm                                                                   |
| Terminal Type      | FM10                                                                     |
| Technology         | GEL                                                                      |
| Guarantee/Warranty | PzV PzVBS Valve<br>Regulated Batteries<br>(1200 cycles, 3 years,<br>1+2) |
|                    |                                                                          |

## **DIN Standard 2 Volt Cells (GEL)**

All our traction battery cells come in 3 formats, GEL Standard being one of them. These cells are all the same width with multiple height, length & weight specifications to enable a perfect fit for a range of standard & renewable/green applications.