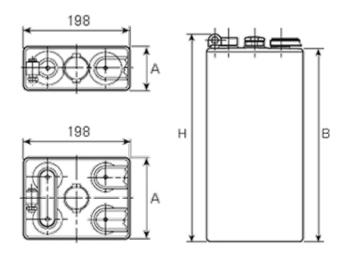

## **Additional information**

| Brand              | Pegasus                                                                  |
|--------------------|--------------------------------------------------------------------------|
| Range              | DIN Standard – GEL –<br>2 Volt Cell                                      |
| Volts              | 2                                                                        |
| Number of plates   | 2                                                                        |
| Cap [C5 Ah]        | 220                                                                      |
| Weight             | 16.8 kg                                                                  |
| Length             | 47 mm                                                                    |
| Width              | 198 mm                                                                   |
| Box Height         | 592mm                                                                    |
| Height             | 602 mm                                                                   |
| Terminal Type      | FM10                                                                     |
| Technology         | GEL                                                                      |
| Guarantee/Warranty | PzV PzVBS Valve<br>Regulated Batteries<br>(1200 cycles, 3 years,<br>1+2) |