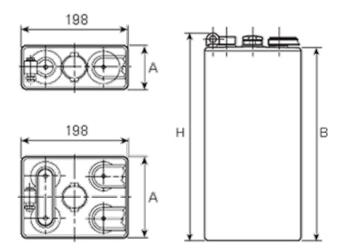

## **Additional information**

| Brand              | Pegasus                                                                  |
|--------------------|--------------------------------------------------------------------------|
| Blailu             | r eyasus                                                                 |
| Range              | DIN Standard – GEL –<br>2 Volt Cell                                      |
| Volts              | 2                                                                        |
| Number of plates   | 2                                                                        |
| Cap [C5 Ah]        | 260                                                                      |
| Weight             | 18.7 kg                                                                  |
| Length             | 47 mm                                                                    |
| Width              | 198 mm                                                                   |
| Height             | 710 mm                                                                   |
| Terminal Type      | FM10                                                                     |
| Technology         | GEL                                                                      |
| Guarantee/Warranty | PzV PzVBS Valve<br>Regulated Batteries<br>(1200 cycles, 3 years,<br>1+2) |