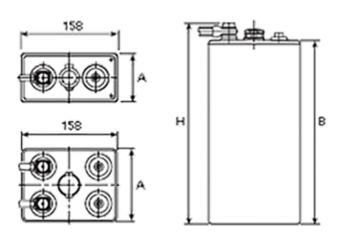

## **Additional information**

| Brand              | Pegasus                                                                  |
|--------------------|--------------------------------------------------------------------------|
| Range              | British Standard – GEL<br>– 2 Volt Cell                                  |
| Volts              | 2                                                                        |
| Number of plates   | 2                                                                        |
| Cap [C5 Ah]        | 122                                                                      |
| Cap [C20 Ah]       | 120                                                                      |
| Weight             | 9.4 kg                                                                   |
| Length             | 45 mm                                                                    |
| Width              | 158 mm                                                                   |
| Height             | 470 mm                                                                   |
| Terminal Type      | FM10                                                                     |
| Technology         | GEL                                                                      |
| Guarantee/Warranty | PzV PzVBS Valve<br>Regulated Batteries<br>(1200 cycles, 3 years,<br>1+2) |