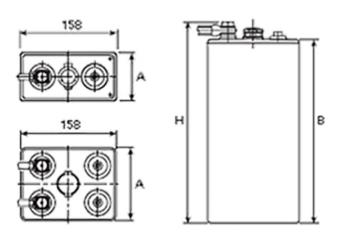

## **Additional information**

| Brand              | Pegasus                                                                  |
|--------------------|--------------------------------------------------------------------------|
| Range              | British Standard – GEL<br>– 2 Volt Cell                                  |
| Volts              | 2                                                                        |
| Number of plates   | 2                                                                        |
| Cap [C5 Ah]        | 142                                                                      |
| Weight             | 11.2 kg                                                                  |
| Length             | 45 mm                                                                    |
| Width              | 158 mm                                                                   |
| Height             | 516 mm                                                                   |
| Terminal Type      | FM10                                                                     |
| Technology         | GEL                                                                      |
| Guarantee/Warranty | PzV PzVBS Valve<br>Regulated Batteries<br>(1200 cycles, 3 years,<br>1+2) |