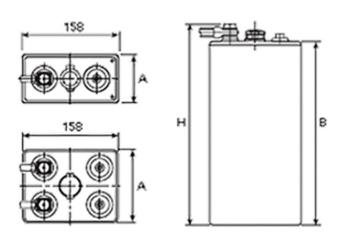

## **Additional information**

| Brand              | Pegasus                                                                                 |
|--------------------|-----------------------------------------------------------------------------------------|
| Range              | British Standard – Wet<br>Vented 2 Volt Cell                                            |
| Volts              | 2                                                                                       |
| Number of plates   | 3                                                                                       |
| Cap [C5 Ah]        | 150                                                                                     |
| Weight             | 9.9 kg                                                                                  |
| Length             | 61 mm                                                                                   |
| Width              | 158 mm                                                                                  |
| Height             | 355 mm                                                                                  |
| Terminal Type      | FM10                                                                                    |
| Technology         | WET – tubular plate                                                                     |
| Guarantee/Warranty | BSH Vented British<br>Standard (BS) and DIN<br>Batteries (1500 cycles,<br>4 years, 3+1) |
|                    |                                                                                         |