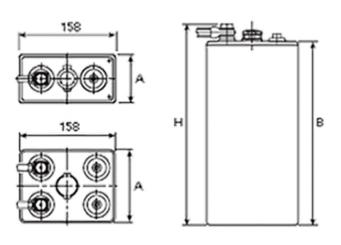

## **Additional information**

| Brand              | Pegasus                                                                                 |
|--------------------|-----------------------------------------------------------------------------------------|
| Range              | British Standard – Wet<br>Vented 2 Volt Cell                                            |
| Volts              | 2                                                                                       |
| Number of plates   | 3                                                                                       |
| Cap [C5 Ah]        | 195                                                                                     |
| Weight             | 12 kg                                                                                   |
| Length             | 61 mm                                                                                   |
| Width              | 158 mm                                                                                  |
| Height             | 455 mm                                                                                  |
| Terminal Type      | FM10                                                                                    |
| Technology         | WET – tubular plate                                                                     |
| Guarantee/Warranty | BSH Vented British<br>Standard (BS) and DIN<br>Batteries (1500 cycles,<br>4 years, 3+1) |
|                    |                                                                                         |

## **British Standard 2 Volt Cells**

All our traction battery cells come in 3 formats, British Standard (often seen written as BS) being one of them. These cells are all the same width with multiple height, length & weight specifications to enable a perfect fit for a range of applications.