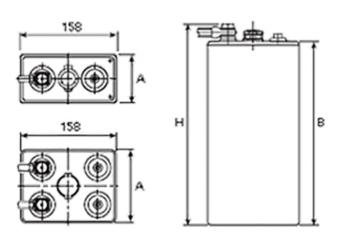

## **Additional information**

| Brand              | Pegasus                                                                                 |
|--------------------|-----------------------------------------------------------------------------------------|
| Range              | British Standard – Wet<br>Vented 2 Volt Cell                                            |
| Volts              | 2                                                                                       |
| Number of plates   | 3                                                                                       |
| Cap [C5 Ah]        | 300                                                                                     |
| Weight             | 18 kg                                                                                   |
| Length             | 61 mm                                                                                   |
| Width              | 158 mm                                                                                  |
| Height             | 615 mm                                                                                  |
| Terminal Type      | FM10                                                                                    |
| Technology         | WET – tubular plate                                                                     |
| Guarantee/Warranty | BSH Vented British<br>Standard (BS) and DIN<br>Batteries (1500 cycles,<br>4 years, 3+1) |