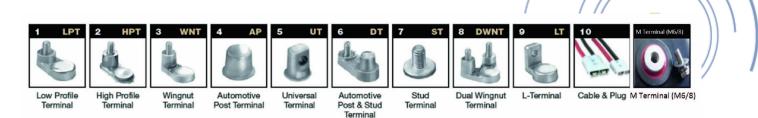

## Additional information

| Brand              | Pegasus                                                                                 |
|--------------------|-----------------------------------------------------------------------------------------|
| Range              | British Standard – Wet<br>Vented 2 Volt Cell                                            |
| Volts              | 2                                                                                       |
| Number of plates   | 3                                                                                       |
| Cap [C5 Ah]        | 86                                                                                      |
| Weight             | 6.3 kg                                                                                  |
| Length             | 61 mm                                                                                   |
| Width              | 158 mm                                                                                  |
| Height             | 240 mm                                                                                  |
| Terminal Type      | FM10                                                                                    |
| Technology         | WET – tubular plate                                                                     |
| Guarantee/Warranty | BSH Vented British<br>Standard (BS) and DIN<br>Batteries (1500 cycles,<br>4 years, 3+1) |