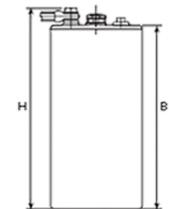

## Additional information

| Brand              | Pegasus                                                                                 |
|--------------------|-----------------------------------------------------------------------------------------|
| Range              | British Standard – Wet<br>Vented 2 Volt Cell                                            |
| Volts              | 2                                                                                       |
| Number of plates   | 3                                                                                       |
| Cap [C5 Ah]        | 86                                                                                      |
| Weight             | 6.3 kg                                                                                  |
| Length             | 61 mm                                                                                   |
| Width              | 158 mm                                                                                  |
| Height             | 240 mm                                                                                  |
| Terminal Type      | FM10                                                                                    |
| Technology         | WET – tubular plate                                                                     |
| Guarantee/Warranty | BSH Vented British<br>Standard (BS) and DIN<br>Batteries (1500 cycles,<br>4 years, 3+1) |