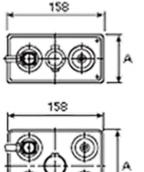

## Additional information

| Brand              | Pegasus                                                                                 |
|--------------------|-----------------------------------------------------------------------------------------|
| Range              | British Standard – Wet<br>Vented 2 Volt Cell                                            |
| Volts              | 2                                                                                       |
| Number of plates   | 3                                                                                       |
| Cap [C5 Ah]        | 86                                                                                      |
| Weight             | 6.3 kg                                                                                  |
| Length             | 61 mm                                                                                   |
| Width              | 158 mm                                                                                  |
| Height             | 240 mm                                                                                  |
| Terminal Type      | FM10                                                                                    |
| Technology         | WET – tubular plate                                                                     |
| Guarantee/Warranty | BSH Vented British<br>Standard (BS) and DIN<br>Batteries (1500 cycles,<br>4 years, 3+1) |