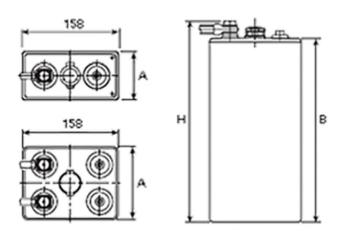

## **Additional information**

| Brand              | Pegasus                                                                                 |
|--------------------|-----------------------------------------------------------------------------------------|
| Range              | British Standard – Wet<br>Vented 2 Volt Cell                                            |
| Volts              | 2                                                                                       |
| Number of plates   | 3                                                                                       |
| Cap [C5 Ah]        | 99                                                                                      |
| Weight             | 6.9 kg                                                                                  |
| Length             | 61 mm                                                                                   |
| Width              | 158 mm                                                                                  |
| Height             | 260 mm                                                                                  |
| Terminal Type      | FM10                                                                                    |
| Technology         | WET – tubular plate                                                                     |
| Guarantee/Warranty | BSH Vented British<br>Standard (BS) and DIN<br>Batteries (1500 cycles,<br>4 years, 3+1) |
|                    |                                                                                         |