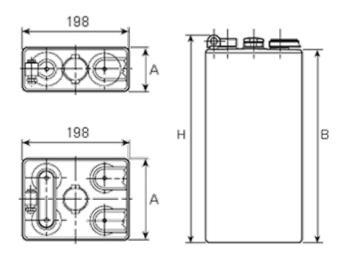

## **Additional information**

| Brand              | Pegasus                                                                                 |
|--------------------|-----------------------------------------------------------------------------------------|
| Range              | DIN Standard – Wet<br>Vented 2 Volt Cell                                                |
| Volts              | 2                                                                                       |
| Number of plates   | 3                                                                                       |
| Cap [C5 Ah]        | 150                                                                                     |
| Weight             | 9.9 kg                                                                                  |
| Length             | 65 mm                                                                                   |
| Width              | 198 mm                                                                                  |
| Height             | 275 mm                                                                                  |
| Terminal Type      | FM10                                                                                    |
| Technology         | WET – tubular plate                                                                     |
| Guarantee/Warranty | BSH Vented British<br>Standard (BS) and DIN<br>Batteries (1500 cycles,<br>4 years, 3+1) |