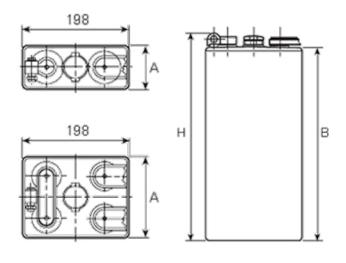

## **Additional information**

|                    | _                                                                                       |
|--------------------|-----------------------------------------------------------------------------------------|
| Brand              | Pegasus                                                                                 |
| Range              | DIN Standard – Wet<br>Vented 2 Volt Cell                                                |
| Volts              | 2                                                                                       |
| Number of plates   | 3                                                                                       |
| Cap [C5 Ah]        | 165                                                                                     |
| Weight             | 11.1 kg                                                                                 |
| Length             | 65 mm                                                                                   |
| Width              | 198 mm                                                                                  |
| Height             | 315 mm                                                                                  |
| Terminal Type      | FM12                                                                                    |
| Technology         | WET – tubular plate                                                                     |
| Guarantee/Warranty | BSH Vented British<br>Standard (BS) and DIN<br>Batteries (1500 cycles,<br>4 years, 3+1) |