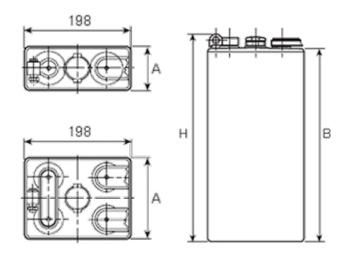

## **Additional information**

| Brand              | Pegasus                                                                                 |
|--------------------|-----------------------------------------------------------------------------------------|
| Range              | DIN Standard – Wet<br>Vented 2 Volt Cell                                                |
| Volts              | 2                                                                                       |
| Number of plates   | 3                                                                                       |
| Cap [C5 Ah]        | 180                                                                                     |
| Weight             | 12 kg                                                                                   |
| Length             | 65 mm                                                                                   |
| Width              | 198 mm                                                                                  |
| Height             | 335 mm                                                                                  |
| Terminal Type      | FM10                                                                                    |
| Technology         | WET – tubular plate                                                                     |
| Guarantee/Warranty | BSH Vented British<br>Standard (BS) and DIN<br>Batteries (1500 cycles,<br>4 years, 3+1) |

## **DIN Standard 2 Volt Cells**

All our traction battery cells come in 3 formats, DIN Standard being one of them. These cells are all the same width with multiple height, length & weight specifications to enable a perfect fit for a range of applications.