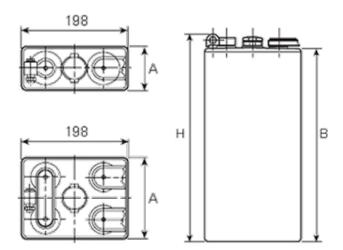

## **Additional information**

| Brand              | Pegasus                                                                                 |
|--------------------|-----------------------------------------------------------------------------------------|
| Range              | DIN Standard – Wet<br>Vented 2 Volt Cell                                                |
| Volts              | 2                                                                                       |
| Number of plates   | 3                                                                                       |
| Cap [C5 Ah]        | 240                                                                                     |
| Weight             | 14.8 kg                                                                                 |
| Length             | 65 mm                                                                                   |
| Width              | 198 mm                                                                                  |
| Height             | 400 mm                                                                                  |
| Terminal Type      | FM10                                                                                    |
| Technology         | WET – tubular plate                                                                     |
| Guarantee/Warranty | BSH Vented British<br>Standard (BS) and DIN<br>Batteries (1500 cycles,<br>4 years, 3+1) |

## **DIN Standard 2 Volt Cells**

All our traction battery cells come in 3 formats, DIN Standard being one of them. These cells are all the same width with multiple height, length & weight specifications to enable a perfect fit for a range of applications.