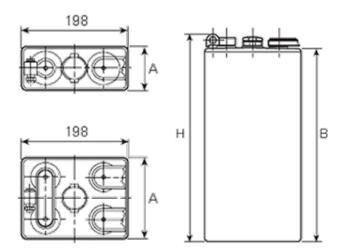

## **Additional information**

| Brand              | Pegasus                                                                                 |
|--------------------|-----------------------------------------------------------------------------------------|
| Range              | DIN Standard – Wet<br>Vented 2 Volt Cell                                                |
| Volts              | 2                                                                                       |
| Number of plates   | 3                                                                                       |
| Cap [C5 Ah]        | 270                                                                                     |
| Weight             | 16.8 kg                                                                                 |
| Length             | 65 mm                                                                                   |
| Width              | 198 mm                                                                                  |
| Height             | 465 mm                                                                                  |
| Terminal Type      | FM10                                                                                    |
| Technology         | WET – tubular plate                                                                     |
| Guarantee/Warranty | BSH Vented British<br>Standard (BS) and DIN<br>Batteries (1500 cycles,<br>4 years, 3+1) |

## **DIN Standard 2 Volt Cells**

All our traction battery cells come in 3 formats, DIN Standard being one of them. These cells are all the same width with multiple height, length & weight specifications to enable a perfect fit for a range of applications.