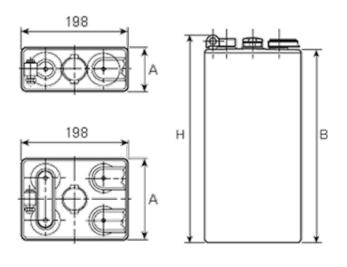

## **Additional information**

| Brand              | Pegasus                                                                                 |
|--------------------|-----------------------------------------------------------------------------------------|
| Range              | DIN Standard – Wet<br>Vented 2 Volt Cell                                                |
| Volts              | 2                                                                                       |
| Number of plates   | 3                                                                                       |
| Cap [C5 Ah]        | 300                                                                                     |
| Weight             | 18.3 kg                                                                                 |
| Length             | 65 mm                                                                                   |
| Width              | 198 mm                                                                                  |
| Height             | 490 mm                                                                                  |
| Terminal Type      | FM10                                                                                    |
| Technology         | WET – tubular plate                                                                     |
| Guarantee/Warranty | BSH Vented British<br>Standard (BS) and DIN<br>Batteries (1500 cycles,<br>4 years, 3+1) |

## **DIN Standard 2 Volt Cells**

All our traction battery cells come in 3 formats, DIN Standard being one of them. These cells are all the same width with multiple height, length & weight specifications to enable a perfect fit for a range of applications.