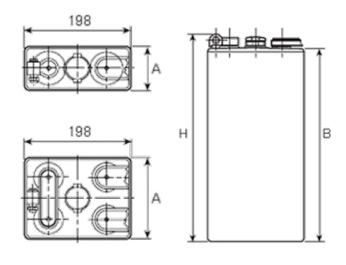

## **Additional information**

| Brand              | Pegasus                                                                                 |
|--------------------|-----------------------------------------------------------------------------------------|
| Range              | DIN Standard – Wet<br>Vented 2 Volt Cell                                                |
| Volts              | 2                                                                                       |
| Number of plates   | 3                                                                                       |
| Cap [C5 Ah]        | 345                                                                                     |
| Weight             | 19.7 kg                                                                                 |
| Length             | 65 mm                                                                                   |
| Width              | 198 mm                                                                                  |
| Height             | 530 mm                                                                                  |
| Terminal Type      | FM10                                                                                    |
| Technology         | WET – tubular plate                                                                     |
| Guarantee/Warranty | BSH Vented British<br>Standard (BS) and DIN<br>Batteries (1500 cycles,<br>4 years, 3+1) |