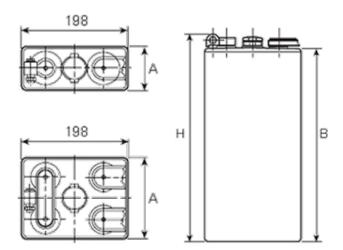

## **Additional information**

| Brand              | Pegasus                                                                                 |
|--------------------|-----------------------------------------------------------------------------------------|
| Range              | DIN Standard – Wet<br>Vented 2 Volt Cell                                                |
| Volts              | 2                                                                                       |
| Number of plates   | 3                                                                                       |
| Cap [C5 Ah]        | 375                                                                                     |
| Weight             | 21.9 kg                                                                                 |
| Length             | 65 mm                                                                                   |
| Width              | 198 mm                                                                                  |
| Height             | 575 mm                                                                                  |
| Terminal Type      | FM10                                                                                    |
| Technology         | WET – tubular plate                                                                     |
| Guarantee/Warranty | BSH Vented British<br>Standard (BS) and DIN<br>Batteries (1500 cycles,<br>4 years, 3+1) |

## **DIN Standard 2 Volt Cells**

All our traction battery cells come in 3 formats, DIN Standard being one of them. These cells are all the same width with multiple height, length & weight specifications to enable a perfect fit for a range of applications.