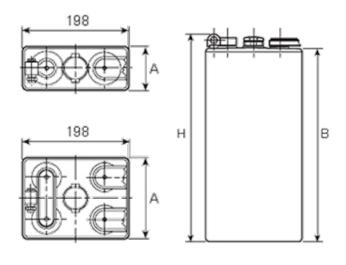

## **Additional information**

| Brand              | Pegasus                                                                                 |
|--------------------|-----------------------------------------------------------------------------------------|
| Range              | DIN Standard – Wet<br>Vented 2 Volt Cell                                                |
| Volts              | 2                                                                                       |
| Number of plates   | 3                                                                                       |
| Cap [C5 Ah]        | 420                                                                                     |
| Weight             | 24 kg                                                                                   |
| Length             | 65 mm                                                                                   |
| Width              | 198 mm                                                                                  |
| Height             | 690 mm                                                                                  |
| Terminal Type      | FM10                                                                                    |
| Technology         | WET – tubular plate                                                                     |
| Guarantee/Warranty | BSH Vented British<br>Standard (BS) and DIN<br>Batteries (1500 cycles,<br>4 years, 3+1) |