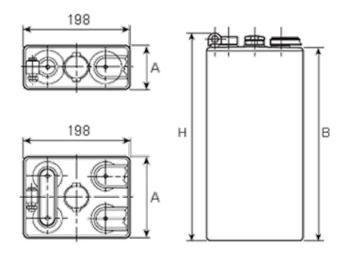

## **Additional information**

| Brand              | Pegasus                                                                                 |
|--------------------|-----------------------------------------------------------------------------------------|
| Range              | DIN Standard – Wet<br>Vented 2 Volt Cell                                                |
| Volts              | 2                                                                                       |
| Number of plates   | 3                                                                                       |
| Cap [C5 Ah]        | 465                                                                                     |
| Weight             | 25.8 kg                                                                                 |
| Length             | 65 mm                                                                                   |
| Width              | 198 mm                                                                                  |
| Height             | 710 mm                                                                                  |
| Terminal Type      | FM10                                                                                    |
| Technology         | WET – tubular plate                                                                     |
| Guarantee/Warranty | BSH Vented British<br>Standard (BS) and DIN<br>Batteries (1500 cycles,<br>4 years, 3+1) |

## **DIN Standard 2 Volt Cells**

All our traction battery cells come in 3 formats, DIN Standard being one of them. These cells are all the same width with multiple height, length & weight specifications to enable a perfect fit for a range of applications.