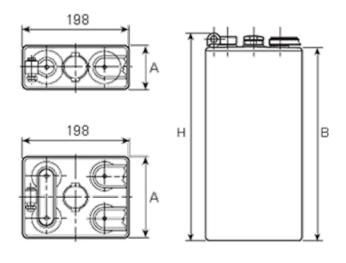

## **Additional information**

| Brand              | Pegasus                                                                  |
|--------------------|--------------------------------------------------------------------------|
| Range              | DIN Standard – GEL –<br>2 Volt Cell                                      |
| Volts              | 2                                                                        |
| Number of plates   | 3                                                                        |
| Cap [C5 Ah]        | 165                                                                      |
| Weight             | 12.7 kg                                                                  |
| Length             | 65 mm                                                                    |
| Width              | 198 mm                                                                   |
| Height             | 342 mm                                                                   |
| Terminal Type      | FM10                                                                     |
| Technology         | GEL                                                                      |
| Guarantee/Warranty | PzV PzVBS Valve<br>Regulated Batteries<br>(1200 cycles, 3 years,<br>1+2) |
|                    |                                                                          |