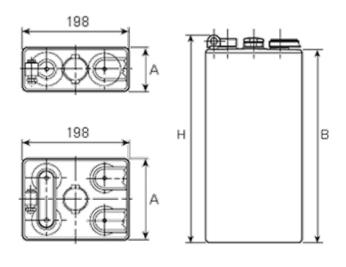

## **Additional information**

| December 1         | 5                                                                        |
|--------------------|--------------------------------------------------------------------------|
| Brand              | Pegasus                                                                  |
| Range              | DIN Standard – GEL –                                                     |
|                    | 2 Volt Cell                                                              |
| Volts              | 2                                                                        |
| Number of plates   | 3                                                                        |
| Cap [C5 Ah]        | 210                                                                      |
| Weight             | 15.7 kg                                                                  |
| Length             | 65 mm                                                                    |
| Width              | 198 mm                                                                   |
| Height             | 402 mm                                                                   |
| Terminal Type      | FM10                                                                     |
| Technology         | GEL                                                                      |
| Guarantee/Warranty | PzV PzVBS Valve<br>Regulated Batteries<br>(1200 cycles, 3 years,<br>1+2) |