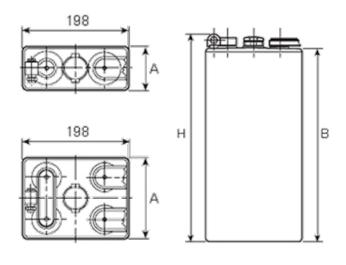

## **Additional information**

| Brand              | Pegasus                                                                  |
|--------------------|--------------------------------------------------------------------------|
| Range              | DIN Standard – GEL –<br>2 Volt Cell                                      |
| Volts              | 2                                                                        |
| Number of plates   | 3                                                                        |
| Cap [C5 Ah]        | 240                                                                      |
| Weight             | 18.6 kg                                                                  |
| Length             | 65 mm                                                                    |
| Width              | 198 mm                                                                   |
| Height             | 462 mm                                                                   |
| Terminal Type      | FM10                                                                     |
| Technology         | GEL                                                                      |
| Guarantee/Warranty | PzV PzVBS Valve<br>Regulated Batteries<br>(1200 cycles, 3 years,<br>1+2) |