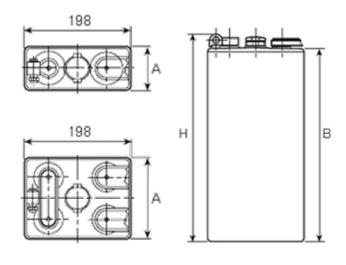

## **Additional information**

| Brand              | Pegasus                                                                  |
|--------------------|--------------------------------------------------------------------------|
| Range              | DIN Standard – GEL –<br>2 Volt Cell                                      |
| Volts              | 2                                                                        |
| Number of plates   | 3                                                                        |
| Cap [C5 Ah]        | 285                                                                      |
| Weight             | 19.5 kg                                                                  |
| Length             | 65 mm                                                                    |
| Width              | 198 mm                                                                   |
| Height             | 525 mm                                                                   |
| Terminal Type      | FM10                                                                     |
| Technology         | GEL                                                                      |
| Guarantee/Warranty | PzV PzVBS Valve<br>Regulated Batteries<br>(1200 cycles, 3 years,<br>1+2) |