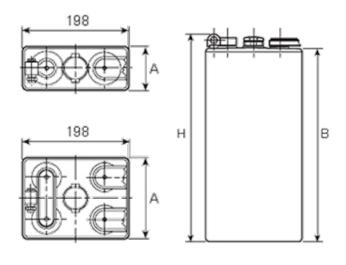

## **Additional information**

| Dd                 | D                                                                        |
|--------------------|--------------------------------------------------------------------------|
| Brand              | Pegasus                                                                  |
| Range              | DIN Standard – GEL –<br>2 Volt Cell                                      |
| Volts              | 2                                                                        |
| Number of plates   | 3                                                                        |
| Cap [C5 Ah]        | 300                                                                      |
| Weight             | 22.1 kg                                                                  |
| Length             | 65 mm                                                                    |
| Width              | 198 mm                                                                   |
| Height             | 553 mm                                                                   |
| Terminal Type      | FM10                                                                     |
| Technology         | GEL                                                                      |
| Guarantee/Warranty | PzV PzVBS Valve<br>Regulated Batteries<br>(1200 cycles, 3 years,<br>1+2) |