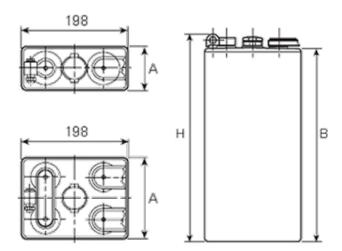

## **Additional information**

| Brand              | Pegasus                                                                  |
|--------------------|--------------------------------------------------------------------------|
| Range              | DIN Standard – GEL –<br>2 Volt Cell                                      |
| Volts              | 2                                                                        |
| Number of plates   | 3                                                                        |
| Cap [C5 Ah]        | 330                                                                      |
| Weight             | 23.8 kg                                                                  |
| Length             | 65 mm                                                                    |
| Width              | 198 mm                                                                   |
| Height             | 592 mm                                                                   |
| Terminal Type      | FM10                                                                     |
| Technology         | GEL                                                                      |
| Guarantee/Warranty | PzV PzVBS Valve<br>Regulated Batteries<br>(1200 cycles, 3 years,<br>1+2) |
|                    |                                                                          |

## **DIN Standard 2 Volt Cells (GEL)**

All our traction battery cells come in 3 formats, GEL Standard being one of them. These cells are all the same width with multiple height, length & weight specifications to enable a perfect fit for a range of standard & renewable/green applications.