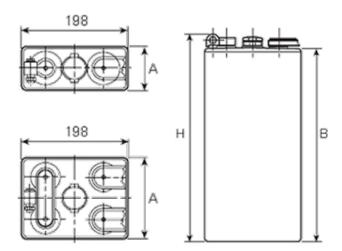

## **Additional information**

| Brand              | Pegasus                                                                  |
|--------------------|--------------------------------------------------------------------------|
| Range              | DIN Standard – GEL –<br>2 Volt Cell                                      |
| Volts              | 2                                                                        |
| Number of plates   | 3                                                                        |
| Cap [C5 Ah]        | 360                                                                      |
| Weight             | 24.6 kg                                                                  |
| Length             | 65 mm                                                                    |
| Width              | 198 mm                                                                   |
| Height             | 672 mm                                                                   |
| Terminal Type      | FM10                                                                     |
| Technology         | GEL                                                                      |
| Guarantee/Warranty | PzV PzVBS Valve<br>Regulated Batteries<br>(1200 cycles, 3 years,<br>1+2) |
|                    |                                                                          |

## **DIN Standard 2 Volt Cells (GEL)**

All our traction battery cells come in 3 formats, GEL Standard being one of them. These cells are all the same width with multiple height, length & weight specifications to enable a perfect fit for a range of standard & renewable/green applications.