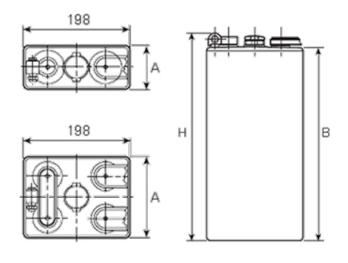

## **Additional information**

| Brand              | Pegasus                                                                  |
|--------------------|--------------------------------------------------------------------------|
| Range              | DIN Standard – GEL –<br>2 Volt Cell                                      |
| Volts              | 2                                                                        |
| Number of plates   | 3                                                                        |
| Cap [C5 Ah]        | 390                                                                      |
| Weight             | 26.4 kg                                                                  |
| Length             | 65 mm                                                                    |
| Width              | 198 mm                                                                   |
| Height             | 710 mm                                                                   |
| Terminal Type      | FM10                                                                     |
| Technology         | GEL                                                                      |
| Guarantee/Warranty | PzV PzVBS Valve<br>Regulated Batteries<br>(1200 cycles, 3 years,<br>1+2) |