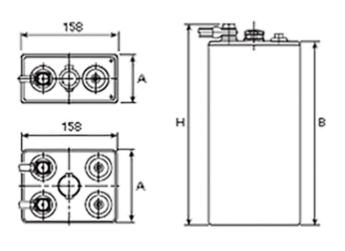

## **Additional information**

| Brand              | Pegasus                                                                                 |
|--------------------|-----------------------------------------------------------------------------------------|
| Range              | British Standard – Wet<br>Vented 2 Volt Cell                                            |
| Volts              | 2                                                                                       |
| Number of plates   | 4                                                                                       |
| Cap [C5 Ah]        | 180                                                                                     |
| Weight             | 11.6 kg                                                                                 |
| Length             | 77 mm                                                                                   |
| Width              | 158 mm                                                                                  |
| Height             | 330 mm                                                                                  |
| Terminal Type      | FM10                                                                                    |
| Technology         | WET – tubular plate                                                                     |
| Guarantee/Warranty | BSH Vented British<br>Standard (BS) and DIN<br>Batteries (1500 cycles,<br>4 years, 3+1) |
|                    |                                                                                         |