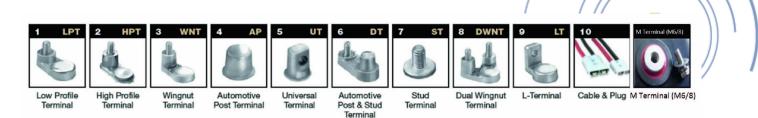

## Additional information

| Brand              | Pegasus                                                                                |
|--------------------|----------------------------------------------------------------------------------------|
| Range              | British Standard – Wet<br>Vented 2 Volt Cell                                           |
| Volts              | 2                                                                                      |
| Number of plates   | 4                                                                                      |
| Cap [C5 Ah]        | 200                                                                                    |
| Weight             | 12.8 kg                                                                                |
| Length             | 77 mm                                                                                  |
| Width              | 158 mm                                                                                 |
| Height             | 355 mm                                                                                 |
| Terminal Type      | FM10                                                                                   |
| Technology         | WET – tubular plate                                                                    |
| Guarantee/Warranty | BSH Vented British<br>Standard (BS) and DII<br>Batteries (1500 cycles<br>4 years, 3+1) |