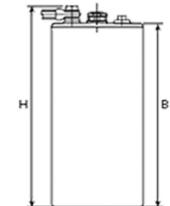

## Additional information

| Brand              | Pegasus                                                                                |
|--------------------|----------------------------------------------------------------------------------------|
| Range              | British Standard – Wet<br>Vented 2 Volt Cell                                           |
| Volts              | 2                                                                                      |
| Number of plates   | 4                                                                                      |
| Cap [C5 Ah]        | 200                                                                                    |
| Weight             | 12.8 kg                                                                                |
| Length             | 77 mm                                                                                  |
| Width              | 158 mm                                                                                 |
| Height             | 355 mm                                                                                 |
| Terminal Type      | FM10                                                                                   |
| Technology         | WET – tubular plate                                                                    |
| Guarantee/Warranty | BSH Vented British<br>Standard (BS) and DII<br>Batteries (1500 cycles<br>4 years, 3+1) |