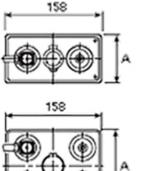

## Additional information

| Brand              | Pegasus                                                                                |
|--------------------|----------------------------------------------------------------------------------------|
| Range              | British Standard – Wet<br>Vented 2 Volt Cell                                           |
| Volts              | 2                                                                                      |
| Number of plates   | 4                                                                                      |
| Cap [C5 Ah]        | 200                                                                                    |
| Weight             | 12.8 kg                                                                                |
| Length             | 77 mm                                                                                  |
| Width              | 158 mm                                                                                 |
| Height             | 355 mm                                                                                 |
| Terminal Type      | FM10                                                                                   |
| Technology         | WET – tubular plate                                                                    |
| Guarantee/Warranty | BSH Vented British<br>Standard (BS) and DII<br>Batteries (1500 cycles<br>4 years, 3+1) |