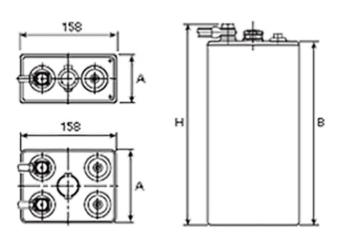

## **Additional information**

| Brand              | Pegasus                                                                                 |
|--------------------|-----------------------------------------------------------------------------------------|
| Range              | British Standard – Wet<br>Vented 2 Volt Cell                                            |
| Volts              | 2                                                                                       |
| Number of plates   | 4                                                                                       |
| Cap [C5 Ah]        | 220                                                                                     |
| Weight             | 13.9 kg                                                                                 |
| Length             | 77 mm                                                                                   |
| Width              | 158 mm                                                                                  |
| Height             | 402 mm                                                                                  |
| Terminal Type      | FM10                                                                                    |
| Technology         | WET – tubular plate                                                                     |
| Guarantee/Warranty | BSH Vented British<br>Standard (BS) and DIN<br>Batteries (1500 cycles,<br>4 years, 3+1) |