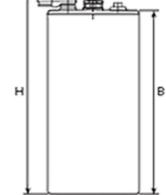

## Additional information

| Brand              | Pegasus                                                                                 |
|--------------------|-----------------------------------------------------------------------------------------|
| Range              | British Standard – Wet<br>Vented 2 Volt Cell                                            |
| Volts              | 2                                                                                       |
| Number of plates   | 4                                                                                       |
| Cap [C5 Ah]        | 260                                                                                     |
| Weight             | 15.3 kg                                                                                 |
| Length             | 77 mm                                                                                   |
| Width              | 158 mm                                                                                  |
| Height             | 455 mm                                                                                  |
| Terminal Type      | FM10                                                                                    |
| Technology         | WET – tubular plate                                                                     |
| Guarantee/Warranty | BSH Vented British<br>Standard (BS) and DIN<br>Batteries (1500 cycles,<br>4 years, 3+1) |