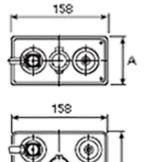

## Additional information

| Brand              | Pegasus                                                                                 |
|--------------------|-----------------------------------------------------------------------------------------|
| Range              | British Standard – Wet<br>Vented 2 Volt Cell                                            |
| Volts              | 2                                                                                       |
| Number of plates   | 4                                                                                       |
| Cap [C5 Ah]        | 260                                                                                     |
| Weight             | 15.3 kg                                                                                 |
| Length             | 77 mm                                                                                   |
| Width              | 158 mm                                                                                  |
| Height             | 455 mm                                                                                  |
| Terminal Type      | FM10                                                                                    |
| Technology         | WET – tubular plate                                                                     |
| Guarantee/Warranty | BSH Vented British<br>Standard (BS) and DIN<br>Batteries (1500 cycles,<br>4 years, 3+1) |