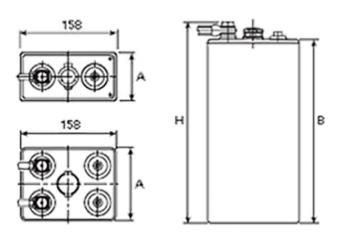

## **Additional information**

| Brand              | Pegasus                                                                                 |
|--------------------|-----------------------------------------------------------------------------------------|
| Range              | British Standard – Wet<br>Vented 2 Volt Cell                                            |
| Volts              | 2                                                                                       |
| Number of plates   | 4                                                                                       |
| Cap [C5 Ah]        | 300                                                                                     |
| Weight             | 18 kg                                                                                   |
| Length             | 77 mm                                                                                   |
| Width              | 158 mm                                                                                  |
| Height             | 515 mm                                                                                  |
| Terminal Type      | FM10                                                                                    |
| Technology         | WET – tubular plate                                                                     |
| Guarantee/Warranty | BSH Vented British<br>Standard (BS) and DIN<br>Batteries (1500 cycles,<br>4 years, 3+1) |

## **British Standard 2 Volt Cells**

All our traction battery cells come in 3 formats, British Standard (often seen written as BS) being one of them. These cells are all the same width with multiple height, length & weight specifications to enable a perfect fit for a range of applications.