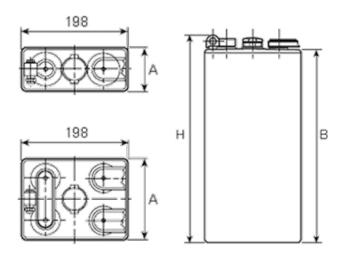

## **Additional information**

| Brand              | Pegasus                                                                                 |
|--------------------|-----------------------------------------------------------------------------------------|
| Range              | DIN Standard – Wet<br>Vented 2 Volt Cell                                                |
| Volts              | 2                                                                                       |
| Number of plates   | 4                                                                                       |
| Cap [C5 Ah]        | 220                                                                                     |
| Weight             | 14.5 kg                                                                                 |
| Length             | 83 mm                                                                                   |
| Width              | 198 mm                                                                                  |
| Height             | 315 mm                                                                                  |
| Terminal Type      | FM13                                                                                    |
| Technology         | WET – tubular plate                                                                     |
| Guarantee/Warranty | BSH Vented British<br>Standard (BS) and DIN<br>Batteries (1500 cycles,<br>4 years, 3+1) |

## **DIN Standard 2 Volt Cells**

All our traction battery cells come in 3 formats, DIN Standard being one of them. These cells are all the same width with multiple height, length & weight specifications to enable a perfect fit for a range of applications.