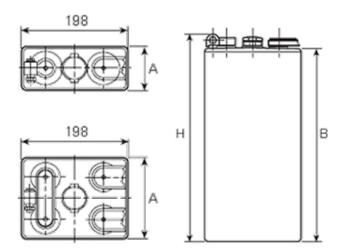

## **Additional information**

| Brand              | Pegasus                                                                                 |
|--------------------|-----------------------------------------------------------------------------------------|
| Range              | DIN Standard – Wet<br>Vented 2 Volt Cell                                                |
| Volts              | 2                                                                                       |
| Number of plates   | 4                                                                                       |
| Cap [C5 Ah]        | 280                                                                                     |
| Weight             | 17.2 kg                                                                                 |
| Length             | 83 mm                                                                                   |
| Width              | 198 mm                                                                                  |
| Height             | 365 mm                                                                                  |
| Terminal Type      | FM10                                                                                    |
| Technology         | WET – tubular plate                                                                     |
| Guarantee/Warranty | BSH Vented British<br>Standard (BS) and DIN<br>Batteries (1500 cycles,<br>4 years, 3+1) |
|                    |                                                                                         |

## **DIN Standard 2 Volt Cells**

All our traction battery cells come in 3 formats, DIN Standard being one of them. These cells are all the same width with multiple height, length & weight specifications to enable a perfect fit for a range of applications.