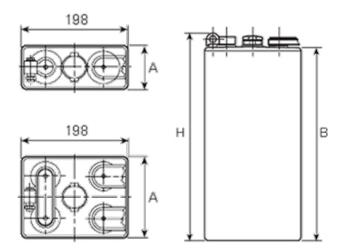

## **Additional information**

| Brand              | Pegasus                                                                                 |
|--------------------|-----------------------------------------------------------------------------------------|
| Range              | DIN Standard – Wet<br>Vented 2 Volt Cell                                                |
| Volts              | 2                                                                                       |
| Number of plates   | 4                                                                                       |
| Cap [C5 Ah]        | 320                                                                                     |
| Weight             | 19.4 kg                                                                                 |
| Length             | 83 mm                                                                                   |
| Width              | 198 mm                                                                                  |
| Height             | 400 mm                                                                                  |
| Terminal Type      | FM10                                                                                    |
| Technology         | WET – tubular plate                                                                     |
| Guarantee/Warranty | BSH Vented British<br>Standard (BS) and DIN<br>Batteries (1500 cycles,<br>4 years, 3+1) |
|                    |                                                                                         |

## **DIN Standard 2 Volt Cells**

All our traction battery cells come in 3 formats, DIN Standard being one of them. These cells are all the same width with multiple height, length & weight specifications to enable a perfect fit for a range of applications.