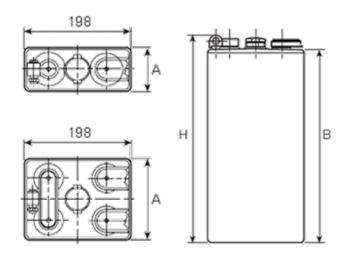

## **Additional information**

| Brand              | Pegasus                                                                                 |
|--------------------|-----------------------------------------------------------------------------------------|
| Range              | DIN Standard – Wet<br>Vented 2 Volt Cell                                                |
| Volts              | 2                                                                                       |
| Number of plates   | 4                                                                                       |
| Cap [C5 Ah]        | 360                                                                                     |
| Weight             | 21.7 kg                                                                                 |
| Length             | 83 mm                                                                                   |
| Width              | 198 mm                                                                                  |
| Height             | 465 mm                                                                                  |
| Terminal Type      | FM10                                                                                    |
| Technology         | WET – tubular plate                                                                     |
| Guarantee/Warranty | BSH Vented British<br>Standard (BS) and DIN<br>Batteries (1500 cycles,<br>4 years, 3+1) |