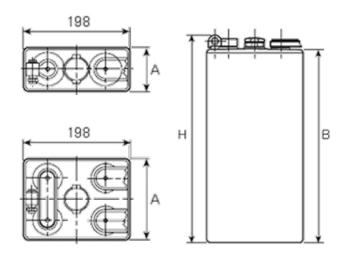

## **Additional information**

| Brand              | Pegasus                                                                                 |
|--------------------|-----------------------------------------------------------------------------------------|
| Range              | DIN Standard – Wet<br>Vented 2 Volt Cell                                                |
| Volts              | 2                                                                                       |
| Number of plates   | 4                                                                                       |
| Cap [C5 Ah]        | 400                                                                                     |
| Weight             | 24 kg                                                                                   |
| Length             | 83 mm                                                                                   |
| Width              | 198 mm                                                                                  |
| Height             | 490 mm                                                                                  |
| Terminal Type      | FM10                                                                                    |
| Technology         | WET – tubular plate                                                                     |
| Guarantee/Warranty | BSH Vented British<br>Standard (BS) and DIN<br>Batteries (1500 cycles,<br>4 years, 3+1) |