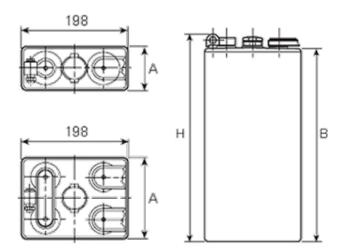

## **Additional information**

| Brand              | Pegasus                                                                                 |
|--------------------|-----------------------------------------------------------------------------------------|
| Range              | DIN Standard – Wet<br>Vented 2 Volt Cell                                                |
| Volts              | 2                                                                                       |
| Number of plates   | 4                                                                                       |
| Cap [C5 Ah]        | 420                                                                                     |
| Weight             | 24.9 kg                                                                                 |
| Length             | 83 mm                                                                                   |
| Width              | 198 mm                                                                                  |
| Height             | 510 mm                                                                                  |
| Terminal Type      | FM10                                                                                    |
| Technology         | WET – tubular plate                                                                     |
| Guarantee/Warranty | BSH Vented British<br>Standard (BS) and DIN<br>Batteries (1500 cycles,<br>4 years, 3+1) |

## **DIN Standard 2 Volt Cells**

All our traction battery cells come in 3 formats, DIN Standard being one of them. These cells are all the same width with multiple height, length & weight specifications to enable a perfect fit for a range of applications.