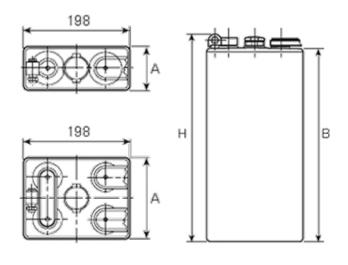

## **Additional information**

| Brand              | Pegasus                                                                                 |
|--------------------|-----------------------------------------------------------------------------------------|
| Range              | DIN Standard – Wet<br>Vented 2 Volt Cell                                                |
| Volts              | 2                                                                                       |
| Number of plates   | 4                                                                                       |
| Cap [C5 Ah]        | 460                                                                                     |
| Weight             | 25.9 kg                                                                                 |
| Length             | 83 mm                                                                                   |
| Width              | 198 mm                                                                                  |
| Height             | 530 mm                                                                                  |
| Terminal Type      | FM10                                                                                    |
| Technology         | WET – tubular plate                                                                     |
| Guarantee/Warranty | BSH Vented British<br>Standard (BS) and DIN<br>Batteries (1500 cycles,<br>4 years, 3+1) |