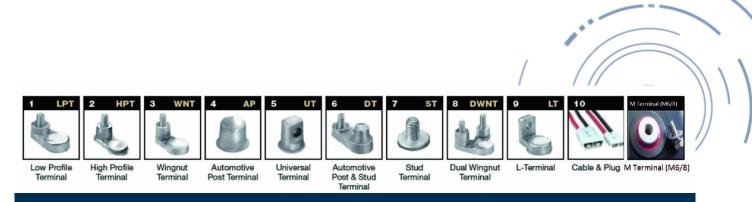

## **Additional information**

| Brand              | Pegasus                                                                                 |
|--------------------|-----------------------------------------------------------------------------------------|
| Range              | DIN Standard – Wet<br>Vented 2 Volt Cell                                                |
| Volts              | 2                                                                                       |
| Number of plates   | 4                                                                                       |
| Cap [C5 Ah]        | 500                                                                                     |
| Weight             | 28.4 kg                                                                                 |
| Length             | 83 mm                                                                                   |
| Width              | 198 mm                                                                                  |
| Height             | 575 mm                                                                                  |
| Terminal Type      | FM10                                                                                    |
| Technology         | WET – tubular plate                                                                     |
| Guarantee/Warranty | BSH Vented British<br>Standard (BS) and DIN<br>Batteries (1500 cycles,<br>4 years, 3+1) |
|                    |                                                                                         |