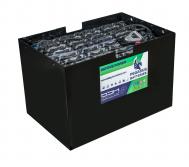

## 4 EPzS 500

## **Additional information**

| Brand              | Pegasus                                                                                 |
|--------------------|-----------------------------------------------------------------------------------------|
| Range              | DIN Standard – Wet<br>Vented 2 Volt Cell                                                |
| Volts              | 2                                                                                       |
| Number of plates   | 4                                                                                       |
| Cap [C5 Ah]        | 500                                                                                     |
| Weight             | 28.4 kg                                                                                 |
| Length             | 83 mm                                                                                   |
| Width              | 198 mm                                                                                  |
| Height             | 575 mm                                                                                  |
| Terminal Type      | FM10                                                                                    |
| Technology         | WET – tubular plate                                                                     |
| Guarantee/Warranty | BSH Vented British<br>Standard (BS) and DIN<br>Batteries (1500 cycles,<br>4 years, 3+1) |
|                    |                                                                                         |

## **DIN Standard 2 Volt Cells**

All our traction battery cells come in 3 formats, DIN Standard being one of them. These cells are all the same width with multiple height, length & weight specifications to enable a perfect fit for a range of applications.