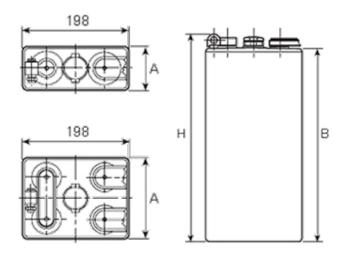

## **Additional information**

| Brand              | Pegasus                                                                                 |
|--------------------|-----------------------------------------------------------------------------------------|
| Range              | DIN Standard – Wet<br>Vented 2 Volt Cell                                                |
| Volts              | 2                                                                                       |
| Number of plates   | 4                                                                                       |
| Cap [C5 Ah]        | 560                                                                                     |
| Weight             | 31.4 kg                                                                                 |
| Length             | 83 mm                                                                                   |
| Width              | 198 mm                                                                                  |
| Height             | 690 mm                                                                                  |
| Terminal Type      | FM10                                                                                    |
| Technology         | WET – tubular plate                                                                     |
| Guarantee/Warranty | BSH Vented British<br>Standard (BS) and DIN<br>Batteries (1500 cycles,<br>4 years, 3+1) |

## **DIN Standard 2 Volt Cells**

All our traction battery cells come in 3 formats, DIN Standard being one of them. These cells are all the same width with multiple height, length & weight specifications to enable a perfect fit for a range of applications.